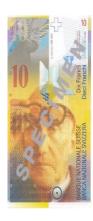

## Instruction sheet on exchanging recalled banknotes

The eighth-series banknotes were recalled as of 30 April 2021 and are thus no longer legal tender. They can be exchanged for an unlimited period of time at the Swiss National Bank at full nominal value.

Banknotes can be exchanged in person at an SNB counter or sent in by post. The eighth series consists of the following banknotes:

The sixth-series banknotes were recalled as of 1 May 2000 and are also no longer legal tender. They can likewise be exchanged at the SNB for an unlimited period at full nominal value.