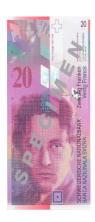

## Instruction sheet on exchanging recalled banknotes

The eighth-series banknotes were recalled as of 30 April 2021 and are thus no longer legal tender. They can be exchanged for an unlimited period of time at the Swiss National Bank at full nominal value.

Banknotes can be exchanged in person at an SNB counter or sent in by post. The eighth series consists of the following banknotes:

The sixth-series banknotes were recalled as of 1 May 2000 and are also no longer legal tender. They can likewise be exchanged at the SNB for an unlimited period at full nominal value.