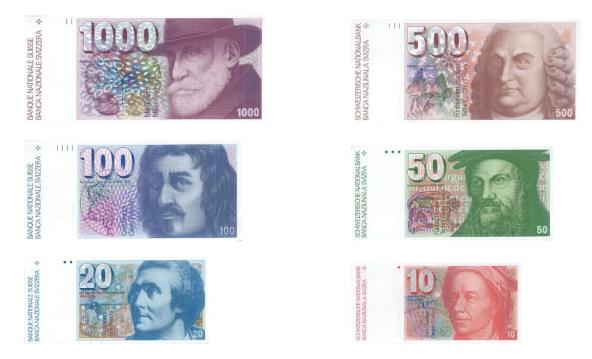

Banknotes can be exchanged in person at an SNB counter or sent in by post. The eighth series consists of the following banknotes:

The sixth-series banknotes were recalled as of 1 May 2000 and are also no longer legal tender. They can likewise be exchanged at the SNB for an unlimited period at full nominal value.

The sixth series consists of the following banknotes:

Banknotes from earlier series (the first to third series inclusive, and the fifth series) have already been recalled and can no longer be exchanged, even at the SNB. The seventh banknote series was a reserve series which was never issued.